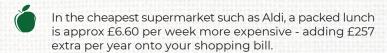

## ON AVERAGE YOU COULD SAVE £322 PER YEAR BY OPTING FOR

A Hot School Meal\*

Research shows\* that to create a packed lunch of the same nutritional standard as a hot school meal, the supermarket cost is often...