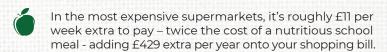

## ON AVERAGE YOU COULD SAVE £322 PER YEAR BY OPTING FOR

A Hot School Meal\*

Research shows\* that to create a packed lunch of the same nutritional standard as a hot school meal, the supermarket cost is often...